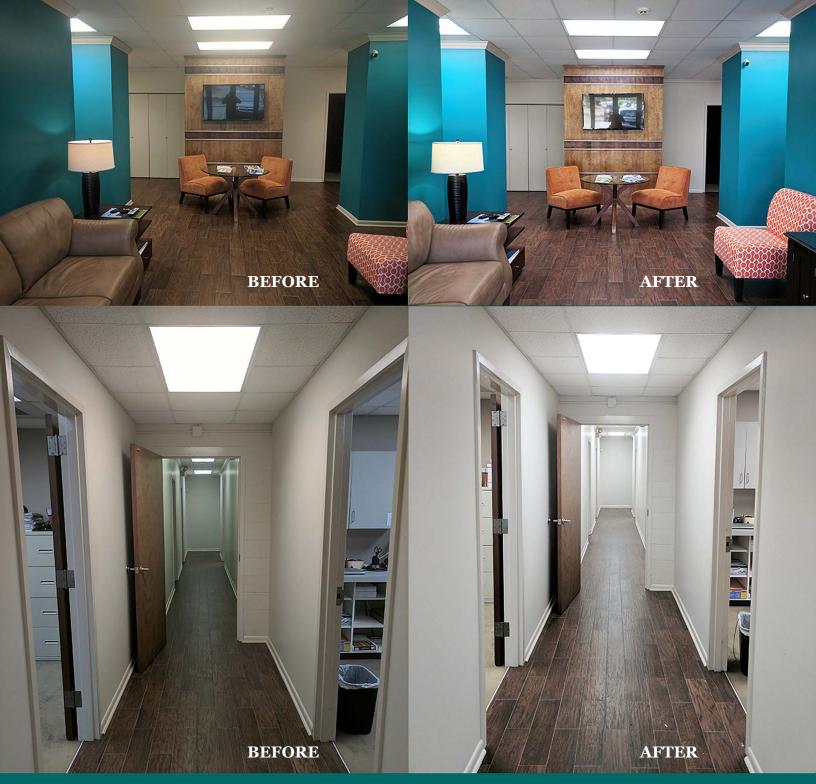

## **SOLUTION**

- Replace existing lighting (interior and exterior) with a customized LED Lighting solution.
- Mixture of retrofitting existing fixtures and replacing existing fixtures with new LED equivalents.

## KEY BENEFITS

- Improved light levels and color uniformity.
- Improved workplace environment.Improved experience for clients and customers