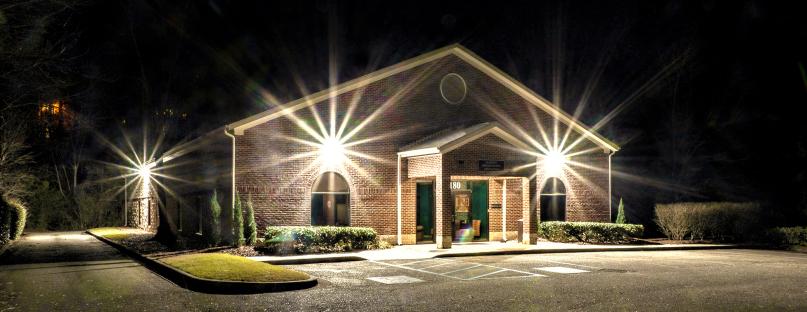

## **SOLUTION**

- Replace existing lighting (interior and exterior) with a customized LED Lighting solution.
- Mixture of retrofitting existing fixtures and replacing existing fixtures with new LED equivalents.

## KEY BENEFITS

- Improved light levels and color uniformity.
- Improved workplace environment.Improved experience for clients and customers