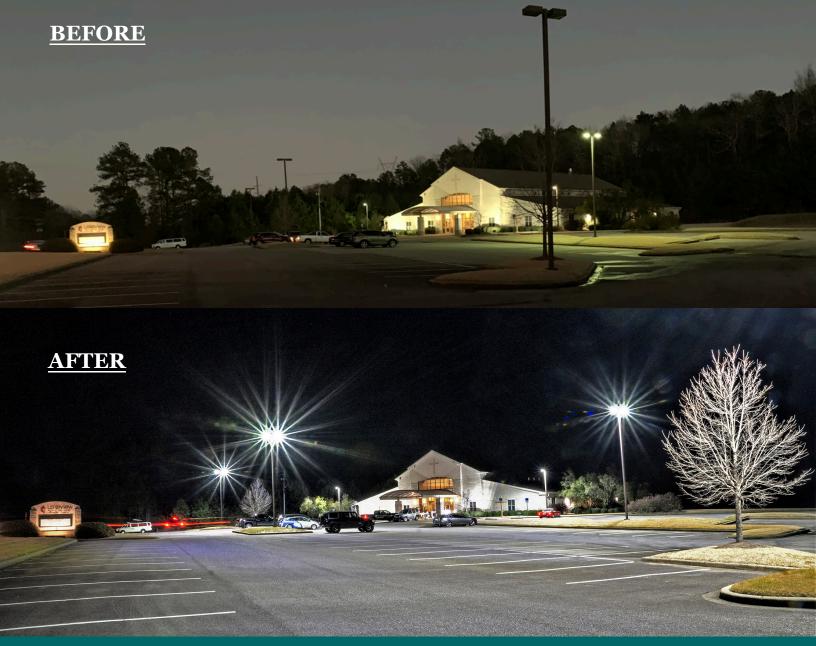

## **PROBLEM**

- Inefficient lighting was the source of high power bills and ongoing maintenance.
- Inadequately lit parking lot was a major complaint of end visitors and members.
- Frequent need to change bulbs and ballasts led to high maintenance expenses.

## **SOLUTION**

- Replace existing lighting with a customized LED Lighting solution.
- Existing fixtures were replaced with new LED fixtures.

## **KEY BENEFITS**

- Improved light levels and uniformity.
- Maintenance hassle and expense eliminated.
- Project life span of LED System: 22 years

67%

**2.6** Years
Project Payback

\$37,859
Lifetime Energy Savings